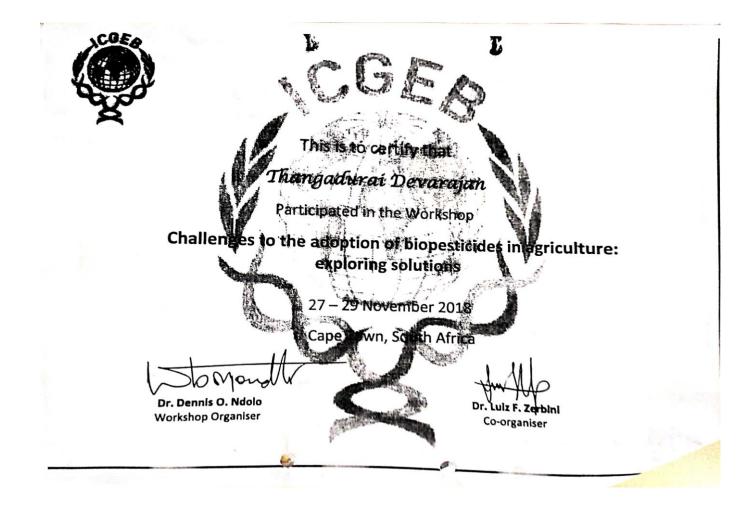

Department of Atomic Energy) **Council of Scientific and Industrial Research** Certificate This is to certify that Prof/Dr/Smt/Mr/Ms. S. B. Munoli, Dept. Of statistics, karna tak University, Dharwad, Karna taka, has participated in the International Conference on Theory and Applications of Statistics and Information Sciences (TASIS - 2018) as a delegate and presented a paper in a contributory session / delivered an invited lecture entitled " Survival probability of Stock Model with two kinds of shocks" (co-authored with sri suhas). held in the Department of Statistics, Bharathiar University, Coimbatore, Tamil Nadu during 05-07, 2018. LAL. CHINE Dr. K.K. SURESH hur Dr. A. GANAPATHI Dr. R. VIJAYARAGHAVAN Dr. C. UMASHANKAR Chairman Vice - Chancellor President, ISPS **Organizing Secretary** 



RDA's CONFERENCE on RCC Orpanized by : Research Development Association & Research Development Research Foundation, JAIPUR In Collaboration with Rajasithan Chamber of Commerce & Industry, JAIPUR NOVEMBER 7-8, 2016, KOCHI (Keraia) INDIA This is to certify that Dr. Ramesh R. Kulkanni, Ausciate Proteston of \_\_\_\_ Kannutak University Dhanwad Participated / Presented / Contributed a Paper in the Conference entitled Acted as Chainperson In the Fourth Technical Session On Sustainability, Innovation & Revolution In Marketing Entrepreneurship and Business Management. gui (Dr. Praveen Jain) S-law C. Jui (Prof Sugan C. Jain) CERTIFICATE (Dr K. L. Jain) Conference Secretary Chief Patron & President Patron & Founder



# Indian Institute of Management Ahmedabad

N. Ramanjaneyalu

has completed

Mo