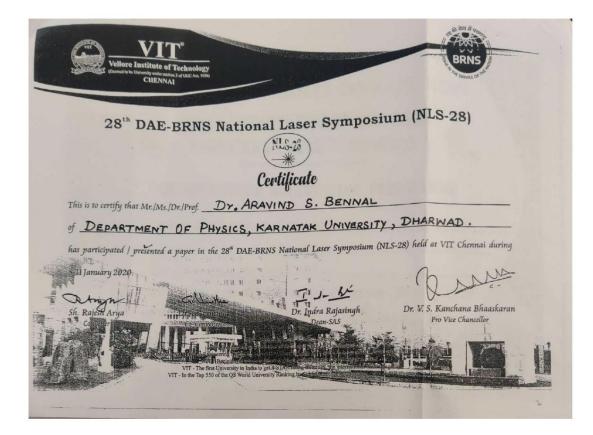

y, New Delhi Sponsored 16th National Conference of Indian Association of Applied Microbiologists (IAAM) Human Microbiome in Personal Medicine - Bridging Humans & Microbes for **Future Sustainability Organized by** 

Division of Molecular Biology, Faculty of Life Sciences, JSS AHER, Mysuru 27th & 28th September 2018 CERTIFICATE

This is to certify that Dr/Mr/Ms .. Chethan J.O. (Third Place) has attended the 16th National Conference of IAAM jointly organized by Faculty of Life Sciences, JSS AHER, Mysuru on 27th & 28th September 2018 at the level of Oral Presentation / Poster Presentation / Participation.

loho and the Dr. Manjunatha B Prof. G K Chandrashekarappa

Dr. Usha Anand Rao President, IAAM

Registrar, ISS AHER

Coordinator, FLS

Canther BT Dr. Kanthesh B M **Organizing Secretary** 







Trombay Symposium on Radiation & Photochemistry (TSRP-2016) incorporating Asia Pacific Symposium on Radiation Chemistry (APSRC-2016) January 5-9, 2016 Bhabha Atomic Research Centre, Mumbai, INDIA, 400 085

#### Organizing Committee:

Chairman: Dr. D. K. Palit Tel .: +91-22-25595091 Email: dkpalit@barc.gov.in

#### Conveners:

Dr. P. D. Naik Tel.: +91-22-25595398 Email: pdnaik@barc.gov.in Dr. A. C. Bhasikuttan Tel.: +91-22-25593866

## Email: bkac@barc.gov.in

Secretaries:

Dr. S. Dutta Choudhury Tel.: +91-22-25590296 Email: sharmidc@barc.gov.in

Dr. S. SenGupta Tel .: +91-22-25592675 Email: sumansg@barc.gov.in

#### Treasurers:

Dr. H. P. Upadhyaya Tel .: +91-22-25595090 Email: haripu@barc.gov.in

Dr. A. K. Singh Tel.: +91-22-25596116 Email: aksingh@barc.gov.in

# **Participation** C