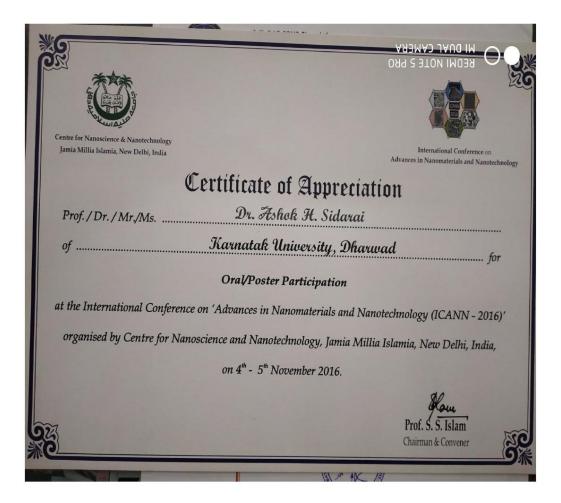

New Delhi Sponsored 16th National Conference of Indian Association of Applied Microbiologists (IAAM) Human Microbiome in Personal Medicine - Bridging Humans & Microbes for **Future Sustainability Organized by** 

Division of Molecular Biology, Faculty of Life Sciences, JSS AHER, Mysuru 27th & 28th September 2018 CERTIFICATE

This is to certify that Dr/Mr/Ms .. Chethan J.O. (Third Place) has attended the 16th National Conference of IAAM jointly organized by Faculty of Life Sciences, JSS AHER, Mysuru on 27th & 28th September 2018 at the level of Oral Presentation / Poster Presentation / Participation.

loho and the Dr. Manjunatha B Prof. G K Chandrashekarappa

Dr. Usha Anand Rao President, IAAM

Registrar, ISS AHER

Coordinator, FLS

Canther BT Dr. Kanthesh B M **Organizing Secretary** 







Trombay Symposium on Radiation & Photochemistry (TSRP-2016) incorporating Asia Pacific Symposium on Radiation Chemistry (APSRC-2016) January 5-9, 2016 Bhabha Atomic Research Centre, Mumbai, INDIA, 400 085

#### Organizing Committee:

Chairman: Dr. D. K. Palit Tel .: +91-22-25595091 Email: dkpalit@barc.gov.in

#### Conveners:

Dr. P. D. Naik Tel.: +91-22-25595398 Email: pdnaik@barc.gov.in Dr. A. C. Bhasikuttan Tel.: +91-22-25593866

## Email: bkac@barc.gov.in

Secretaries:

Dr. S. Dutta Choudhury Tel.: +91-22-25590296 Email: sharmidc@barc.gov.in

Dr. S. SenGupta Tel .: +91-22-25592675 Email: sumansg@barc.gov.in

#### Treasurers:

Dr. H. P. Upadhyaya Tel .: +91-22-25595090 Email: haripu@barc.gov.in

Dr. A. K. Singh Tel.: +91-22-25596116 Email: aksingh@barc.gov.in

# **Participation** Cer